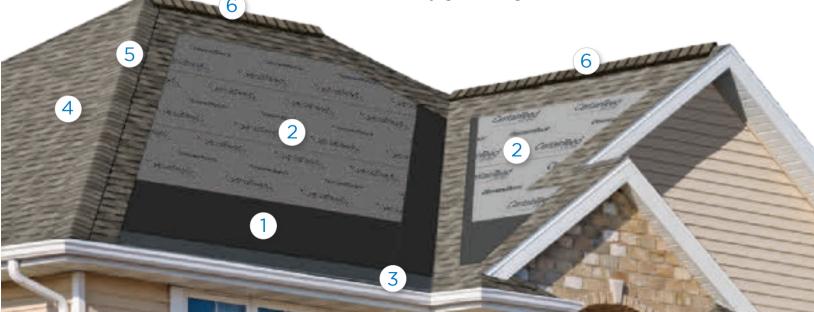

# Integrity Roof System™

A COMPLETE APPROACH TO LONG LASTING BEAUTY AND PERFORMANCE

With as much care as you take in selecting the right contractor, choosing the right roof system is equally as important. A CertainTeed Integrity Roof System combines key elements that help ensure you have a well-built roof for long-lasting performance.

## 1. Waterproofing Underlayment

The first step in your defense against the elements. Self-adhering underlayment is installed at vulnerable areas of your roof to help prevent leaks from wind-driven rain and ice dams.

### 2. Water-Resistant Underlayment

Provides a protective layer over the roof deck and acts as a secondary barrier against leaks.

### 3. Starter Shingles

Starter Shingles are the first course of shingles that are installed and designed to work in tandem with the roof shingles above for optimal shingle sealing and performance.

### 4. Shingles

Choose from a variety of Good-Better-Best styles to complement any roof design and fit your budget.

### 5. Hip & Ridge Caps

Available in numerous profiles, these accessories are used on the roof's hip and ridge lines for a distinctive finishing touch to your new roof.

#### 6. Ventilation

A roof that breathes is shown to perform better and last longer. Ridge Vents, in combination with Intake Vents, allow air to flow on the underside of your roof deck, keeping the attic cooler in the summer and drier in the winter.

## Metal Flashings

In order to qualify for the SureStart PLUS 5-STAR Warranty, all metal flashings on the roof must be replaced, including step, sidewall, chimney, skylight flashing, etc.