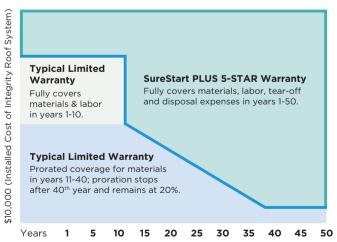

#### CertainTeed's SureStart PLUS 5-STAR **Protection versus Limited Lifetime Warranty**

Warranty coverage comparison over time (Example is for a residential home; see warranty for details)

With SureStart PLUS protection, the amount of coverage remains constant for the full term of the warranty.